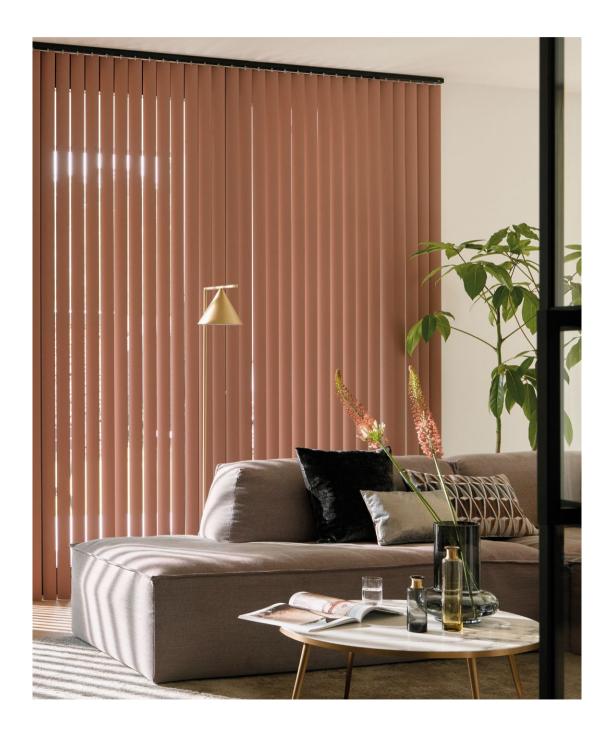

### THE LATEST LOOKS

Our designers took their inspiration from the latest interior trends to bring you exciting colours and textures with contemporary and timeless style to compliment your home.

Personalise your blind by combining a plain fabric colour with a patterned fabric in the same colour. Or add a special finishing touch with a coloured headrail in black, white, brown or aluminium, for an extra distinctive look.